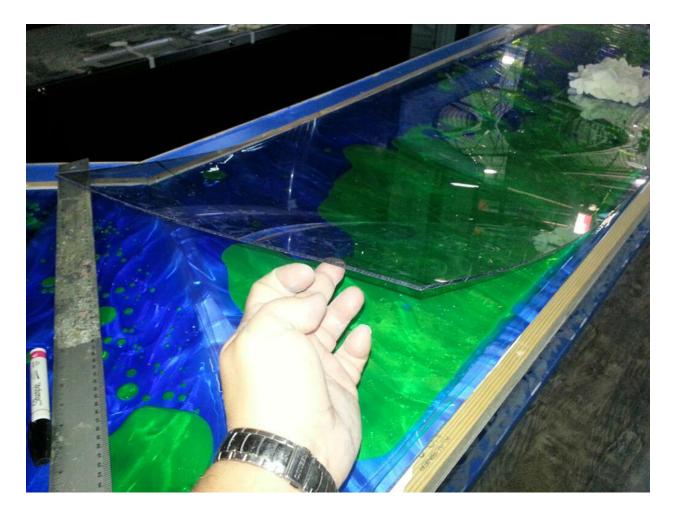

# TIME TO PLACE THE TOP LAYER 1/8" CLEAR POLOYCARBONATE (LEXAN) THIS MATERIAL DOES NOT BREAK

## IN TIME WILL SCRATCH. FOR DOUBLE THE PRICE ASK FOR MAR RESISTANT. OTHERWISE JUST REPLACE EVERY YEAR. CUT THIS TO FIT THE ENTIRE TOP LAYER TO PROTECT LIQUID GEL PACKS.

INSTALL YOUR BAR RAIL AND PLACE A SMALL BEAD OF SILICONE UNDER IT TO STOP WATER.