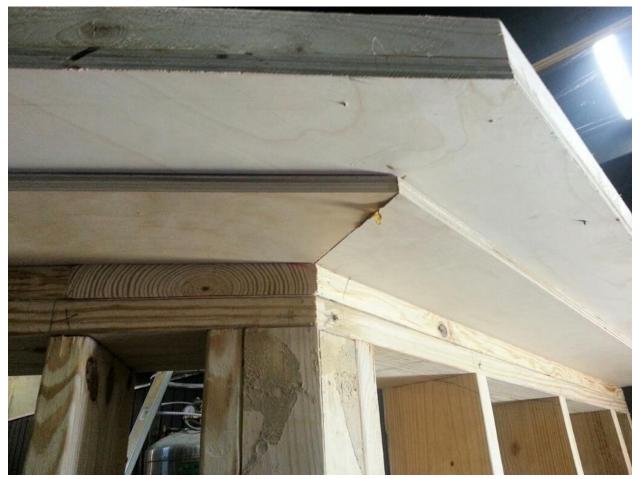

## NOW CUT YOUR 2" X 2" X 8' LUMBER TO CREATE A ¾" X ¾" DADO ON ONE CORNER AND MOUNT TO THE PLYWOOD EDGE OF ENTIRE BAR

### NOW FACE THE FRONT OF THE BAR WITH 5/8" PLYWOOD AS SHOWN