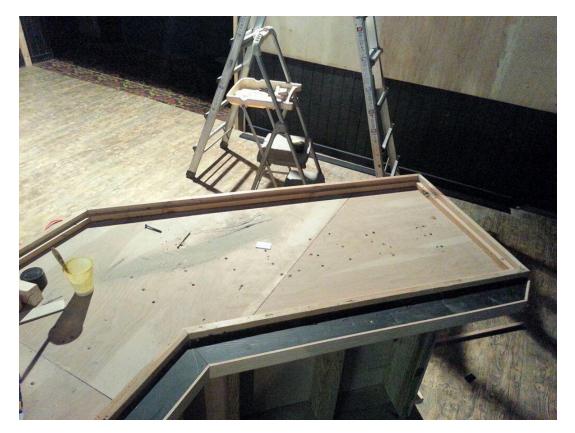

### NOW FACE THE FRONT OF THE BAR WITH 5/8" PLYWOOD AS SHOWN

#### **BUILD YOUR BAR STEP AS SHOWN**