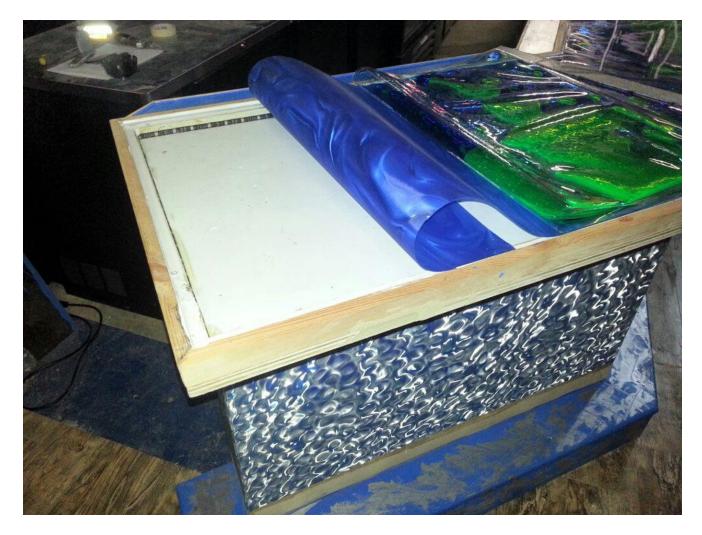

# YOU WILL NOTICE HERE THE TOP PAINTED WHITE AND THE LED LIGHT REEL INSTALLED AROUND THE ENTIRE EDGE.

WHAT IS HARD TO SEE IS THE FIRST LAYER OF ½" THICK ACRYLIC INSERTED RIGHT ABOVE THE LIGHTS. CUSTOM CUT THE ACRYLIC TO FIT TIGHTLY INSIDE THE DADO OF THE ENITIRE BAR TOP. NEXT CUT THE BLUE (OR OTHER COLOR) DIFFUSER TO FIT ON TOP OF THE ½" ACRYLIC

# ONCE THIS IS IN PLACE, LAY OUT THE LIQUID GEL PACKS AND SUPER STRECH THEM SO THERE ARE NO WRINKLES AND LAY COMPLETELY FLAT ON THE BAR SURFACE.