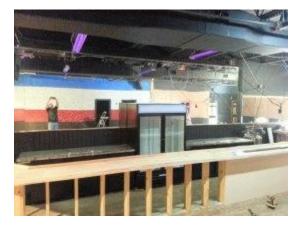

### NOW FACE THE FRONT OF THE BAR WITH 5/8" PLYWOOD AS SHOWN

#### **BUILD YOUR BAR STEP AS SHOWN**