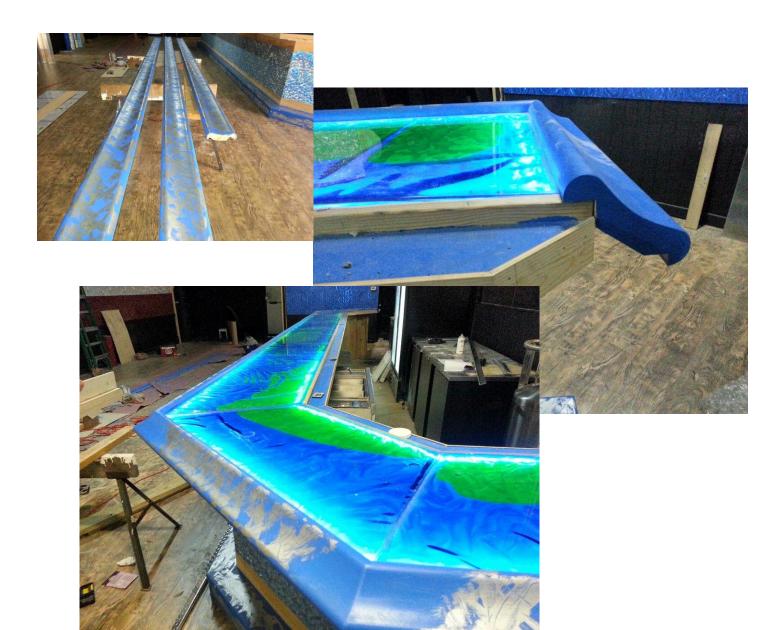

## NOW IT IS TIME TO TRIM YOUR SEAMS WITH WHATEVER YOU LIKE. IN THIS CASE WE USED DIAMOND PLATE

#### USE TWO PART EPOXY TO CEMENT DOWN