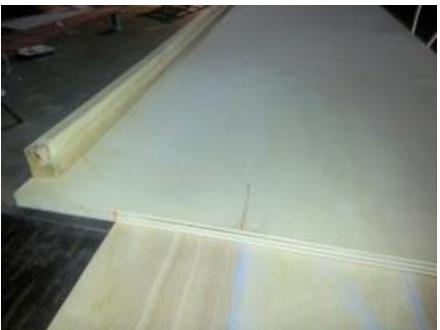

### THEN PLACE TWO LAYERS OF ¾" BIRCH PLYWOOD. ONE 18" WIDE AND THE TOP LAYER 30" WIDE

#### **SEE PHOTOS**

## NOW CUT YOUR 2" X 2" X 8' LUMBER TO CREATE A ¾" X ¾" DADO ON ONE CORNER AND MOUNT TO THE PLYWOOD EDGE OF ENTIRE BAR