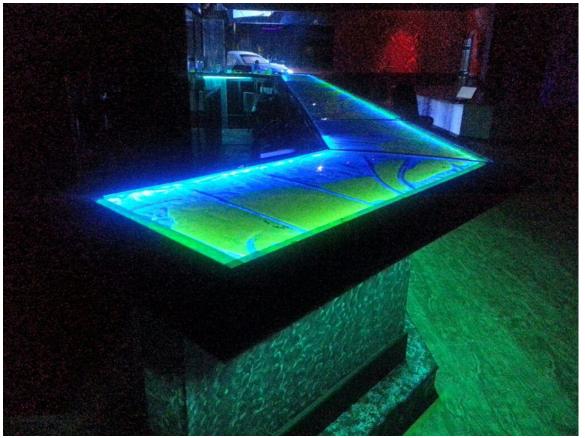

ONCE THIS IS IN PLACE, LAY OUT THE LIQUID GEL PACKS AND SUPER STRECH THEM SO THERE ARE NO WRINKLES AND LAY COMPLETELY FLAT ON THE BAR SURFACE.

#### SEE NEXT PHOTO



### YOU WILL NOTICE SOME SMALL WRINKLES. GIVE THE TILES 24 HOURS TO SETTLE THEN PULL AGAIN TILL FLAT.



# TIME TO PLACE THE TOP LAYER 1/8" CLEAR POLOYCARBONATE (LEXAN) THIS MATERIAL DOES NOT BREAK

## IN TIME WILL SCRATCH. FOR DOUBLE THE PRICE ASK FOR MAR RESISTANT. OTHERWISE JUST REPLACE EVERY YEAR. CUT THIS TO FIT THE ENTIRE TOP LAYER TO PROTECT LIQUID GEL PACKS.

INSTALL YOUR BAR RAIL AND PLACE A SMALL BEAD OF SILICONE UNDER IT TO STOP WATER.



## NOW IT IS TIME TO TRIM YOUR SEAMS WITH WHATEVER YOU LIKE. IN THIS CASE WE USED DIAMOND PLATE



#### USE TWO PART EPOXY TO CEMENT DOWN

### HERE IS YOUR FINISHED LIQUID BAR





### FOR MORE DETAILS PLEASE CONTACT KEN RANUCCI DIRECTLY 561 452 3800

HAVE FUN