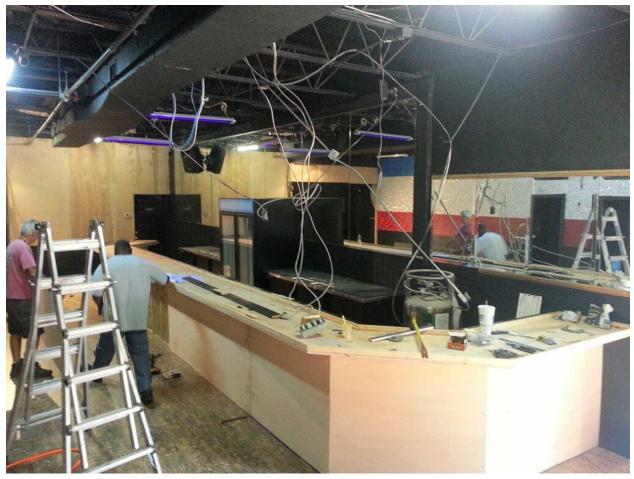

### NOW FACE THE FRONT OF THE BAR WITH 5/8" PLYWOOD AS SHOWN

#### **BUILD YOUR BAR STEP AS SHOWN**

# ONCE YOU HAVE ALL YOUR RAW WOOD WORK COMPLETE ITS TIME TO PAINT THE ENTIRE TOP WHITE WITH SEMI GLOSS PAINT TO HELP LIGHT REFLECT.

SEE PHOTOS NEXT PAGE