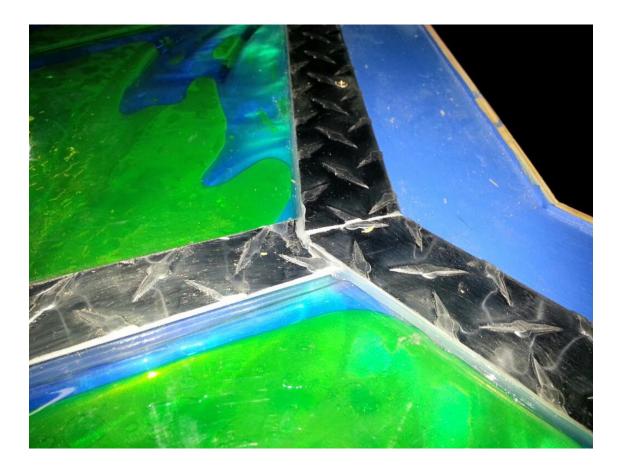

## NOW IT IS TIME TO TRIM YOUR SEAMS WITH WHATEVER YOU LIKE. IN THIS CASE WE USED DIAMOND PLATE

#### USE TWO PART EPOXY TO CEMENT DOWN