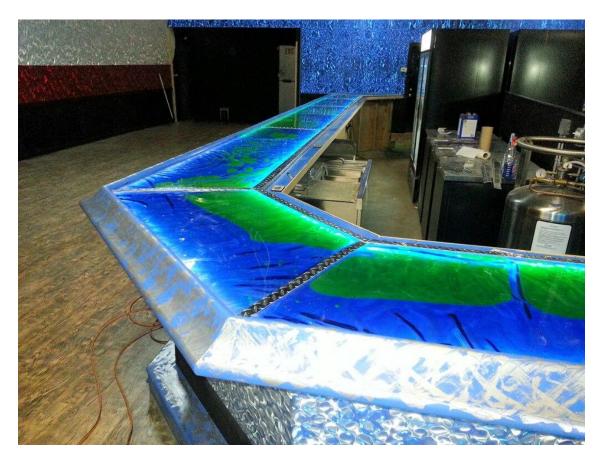

# YOU WILL NOTICE HERE THE TOP PAINTED WHITE AND THE LED LIGHT REEL INSTALLED AROUND THE ENTIRE EDGE.

WHAT IS HARD TO SEE IS THE FIRST LAYER OF ½" THICK ACRYLIC INSERTED RIGHT ABOVE THE LIGHTS. CUSTOM CUT THE ACRYLIC TO FIT TIGHTLY INSIDE THE DADO OF THE ENITIRE BAR TOP. NEXT CUT THE BLUE (OR OTHER COLOR) DIFFUSER TO FIT ON TOP OF THE ½" ACRYLIC

# ONCE THIS IS IN PLACE, LAY OUT THE LIQUID GEL PACKS AND SUPER STRECH THEM SO THERE ARE NO WRINKLES AND LAY COMPLETELY FLAT ON THE BAR SURFACE.

#### SEE NEXT PHOTO

### YOU WILL NOTICE SOME SMALL WRINKLES. GIVE THE TILES 24 HOURS TO SETTLE THEN PULL AGAIN TILL FLAT.