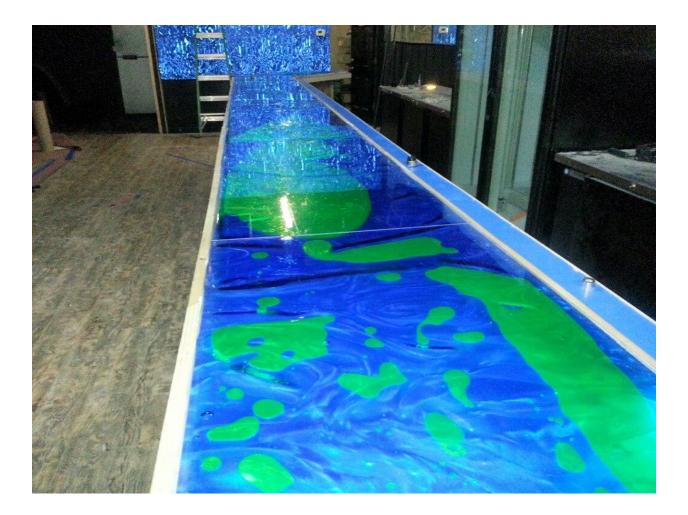

# ONCE THIS IS IN PLACE, LAY OUT THE LIQUID GEL PACKS AND SUPER STRECH THEM SO THERE ARE NO WRINKLES AND LAY COMPLETELY FLAT ON THE BAR SURFACE.

#### SEE NEXT PHOTO

### YOU WILL NOTICE SOME SMALL WRINKLES. GIVE THE TILES 24 HOURS TO SETTLE THEN PULL AGAIN TILL FLAT.