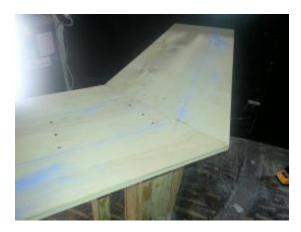

## NOW CUT YOUR 2" X 2" X 8' LUMBER TO CREATE A ¾" X ¾" DADO ON ONE CORNER AND MOUNT TO THE PLYWOOD EDGE OF ENTIRE BAR

### NOW FACE THE FRONT OF THE BAR WITH 5/8" PLYWOOD AS SHOWN