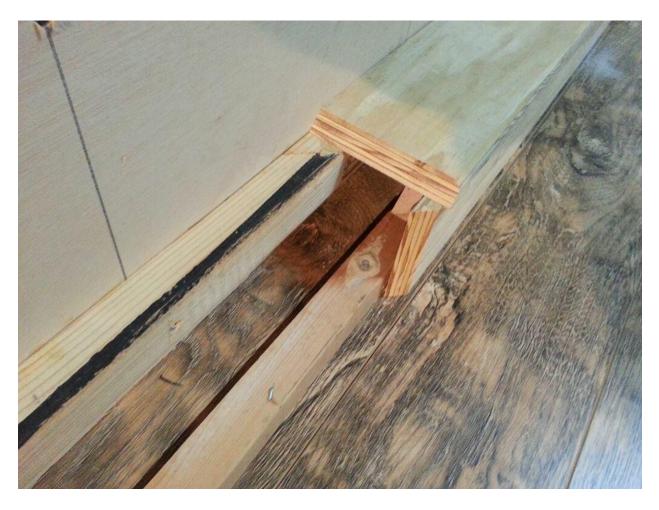

## NOW CUT YOUR 2" X 2" X 8' LUMBER TO CREATE A ¾" X ¾" DADO ON ONE CORNER AND MOUNT TO THE PLYWOOD EDGE OF ENTIRE BAR