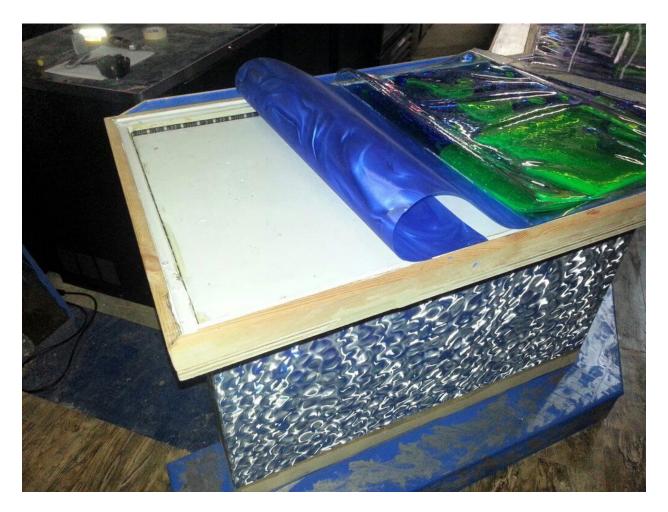

# YOU WILL NOTICE HERE THE TOP PAINTED WHITE AND THE LED LIGHT REEL INSTALLED AROUND THE ENTIRE EDGE.

WHAT IS HARD TO SEE IS THE FIRST LAYER OF ½" THICK ACRYLIC INSERTED RIGHT ABOVE THE LIGHTS. CUSTOM CUT THE ACRYLIC TO FIT TIGHTLY INSIDE THE DADO OF THE ENITIRE BAR TOP. NEXT CUT THE BLUE (OR OTHER COLOR) DIFFUSER TO FIT ON TOP OF THE ½" ACRYLIC

# ONCE THIS IS IN PLACE, LAY OUT THE LIQUID GEL PACKS AND SUPER STRECH THEM SO THERE ARE NO WRINKLES AND LAY COMPLETELY FLAT ON THE BAR SURFACE.