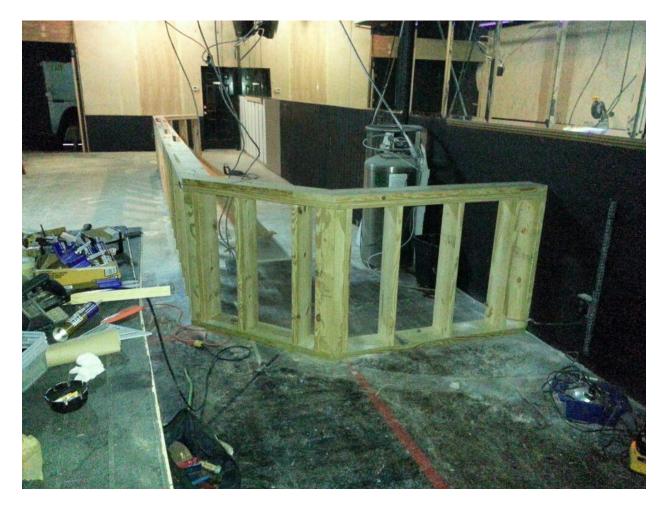

# HOW TO BUILD A LIQUID BAR START WITH A LEVEL CEMENT OR WOOD FLLOR BUILD YOUR BASE RAIL FROM 2X8 LUMBER THE FIRST LAYER SHOULD BE PRESSURE TREATED. SEE PHOTO BELOW

### THEN PLACE TWO LAYERS OF ¾" BIRCH PLYWOOD. ONE 18" WIDE AND THE TOP LAYER 30" WIDE

#### **SEE PHOTOS**